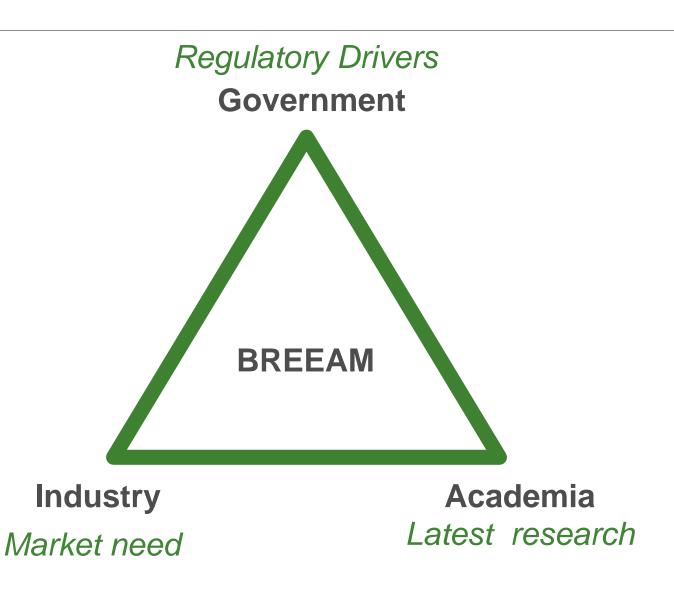

# From a BREEAM perspective

- (Ultra) transparency;
- Brands in the Firing line (Response = Beyond shareholder value)
- Changing Global Markets
- Circular economy
- Sharing economy
- Internet of things (IoT)
- Renewable energy at tipping point
- Collaboration recognised as accelerators
- Infrastructure Scale and purpose