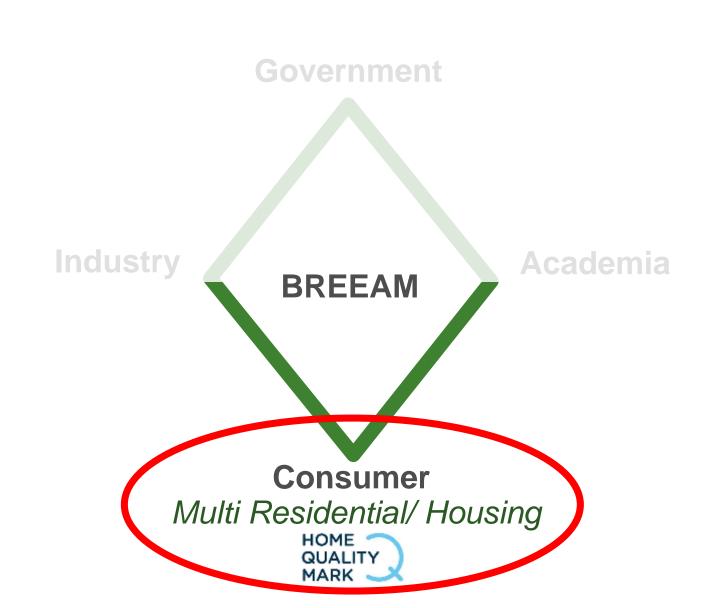

## **BREEAM Verification stage**

**Responding to** Ultra transparency

BREEAM Crosswalks - WELL, 3star,

Fitwell

Consumer cantered standard

Ethical labour standard -

https://www.bing.com/videos/search?q=bre+ethical+sourcing+standard&&view=detail&mid=46 2B9AD9B3CBAE535C76462B9AD9B3CBAE535C76&&FORM=VRDGAR