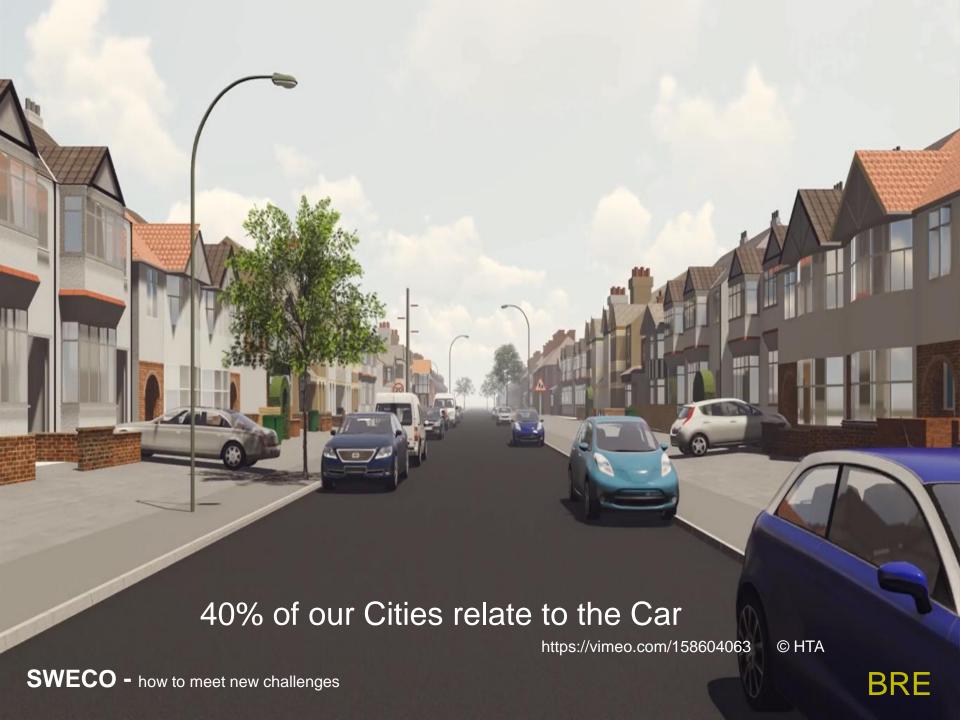

#### Flow of investment in the Real estate market

- Rebalancing Our Energy infrastructure
- De-carbonising transport
- Creating Energy efficient homes

- Regulation vs voluntary standards
- Achieving industry transformation;
- Achieving low cost and low impact;
- Retrofit of the existing building stock;
- A greater focus on health and well-being;